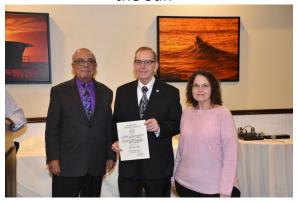

Congratulations to Richard and Bridgett Tiffany for being "Rookies of the Year" and to Dick Bottis for "Member of the Year". Both well deserved! This year we had 55 members and guests attend. Boy, it's nice to be on the other side of the pandemic.

### **MEMBERSHIP REPORT by Anita Farrington**

Our CSC Awards Banquet was so much fun, everyone looked great! Thanks to Linda, Jerry and their helpers for making the tables look so festive. Really enjoyed Linda's clever little story at the end of the night. It made us all think and the smartest person at each table won the centerpiece.

The following CSC Members were presented with awards for their years of membership in the club:

5 years: Sal & Teresa Cruz, (They have collectively been in the club for 36 years), Chris Goodrum and John Moray

15 years: Doug & Roxanne Douglas, Lynn & Kim Wiederholt and Bob & Claire Sawko

20 years: John & Rachel Sparks

40 years: Judy Lowery and Brad & Arlene Maahs

Wishing you a very Happy Valentine's Day! Sending virtual hugs to each of you!