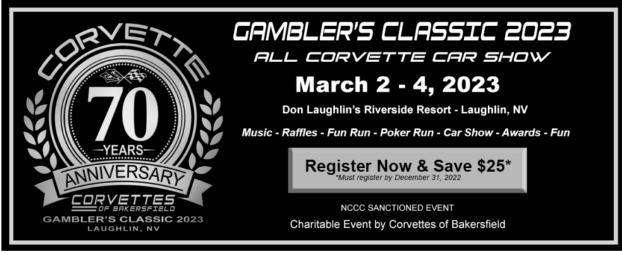

Many events are approaching. I will be leading the caravan to the Gamblers Classic Poker run in Laughlin, Nevada on March 2<sup>nd</sup> thru 5<sup>th</sup>. If you are interested in going then please sign up with the Corvettes of Bakersfield. A flyer is in this newsletter. Be sure to read our Vice President, Dick Bottis', information in this newsletter to find out all the other events that are planned or in the planning stages.

March 2<sup>nd</sup> – 4<sup>th</sup> Jerry Majer will be leading a caravan to Laughlin, Nevada for the Bakersfield Gamblers Classic. March 11<sup>th</sup>, Bob Pecoraro is working on a caravan to the San Antonio winery for a tour and lunch. April 1<sup>st</sup>, we have the CHOC follies hosted by Marie Chance (please contact her if you are interested in attending). April 14<sup>th</sup> – 15<sup>th</sup> we have the Long Beach Grand Prix IMSA race led by Steve Tillman.