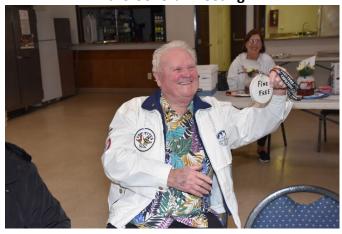

#### PRESIDENTS MESSAGE by Jerry Majer

Welcome February – the month of romance. Be sure you don't forget February 14<sup>th</sup> is Valentine's Day.

Do something special for your special valentine!

Our **Annual Awards Dinner** was a very successful event last month. I am proud to say that everyone who RSVP(ed) showed up. Quite astonishing with the wet weather we had- thank you guys so much for dressing up and traveling out in the rain. You guys made the evening a huge success. Bill Norris always does an outstanding job with the 'miss-hap' awards for members. The food was fabulous

Congratulations to Richard and Bridgett Tiffany for being "Rookies of the Year" and to Dick Bottis for "Member of the Year". Both well deserved! This year we had 55 members and guests attend. Boy, it's nice to be on the other side of the pandemic.