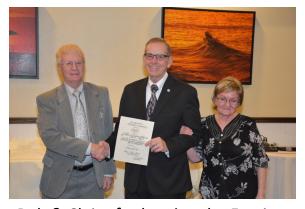

Congratulations to Richard and Bridgett Tiffany for being "Rookies of the Year" and to Dick Bottis for "Member of the Year". Both well deserved! This year we had 55 members and guests attend. Boy, it's nice to be on the other side of the pandemic.

### **MEMBERSHIP REPORT by Anita Farrington**

Our CSC Awards Banquet was so much fun, everyone looked great! Thanks to Linda, Jerry and their helpers for making the tables look so festive. Really enjoyed Linda's clever little story at the end of the night. It made us all think and the smartest person at each table won the centerpiece.

The following CSC Members were presented with awards for their years of membership in the club:

5 years: Sal & Teresa Cruz, (They have collectively been in the club for 36 years), Chris Goodrum and John Moray

15 years: Doug & Roxanne Douglas, Lynn & Kim Wiederholt and Bob & Claire Sawko

20 years: John & Rachel Sparks

40 years: Judy Lowery and Brad & Arlene Maahs

Wishing you a very Happy Valentine's Day! Sending virtual hugs to each of you!