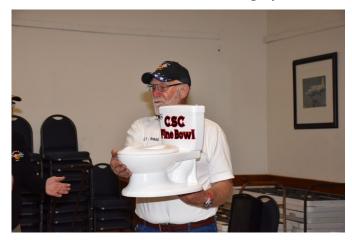

#### PRESIDENTS MESSAGE by Jerry Majer

Welcome February – the month of romance. Be sure you don't forget February 14<sup>th</sup> is Valentine's Day.

Do something special for your special valentine!

Our **Annual Awards Dinner** was a very successful event last month. I am proud to say that everyone who RSVP(ed) showed up. Quite astonishing with the wet weather we had- thank you guys so much for dressing up and traveling out in the rain. You guys made the evening a huge success. Bill Norris always does an outstanding job with the 'miss-hap' awards for members. The food was fabulous

Congratulations to Richard and Bridgett Tiffany for being "Rookies of the Year" and to Dick Bottis for "Member of the Year". Both well deserved! This year we had 55 members and guests attend. Boy, it's nice to be on the other side of the pandemic.